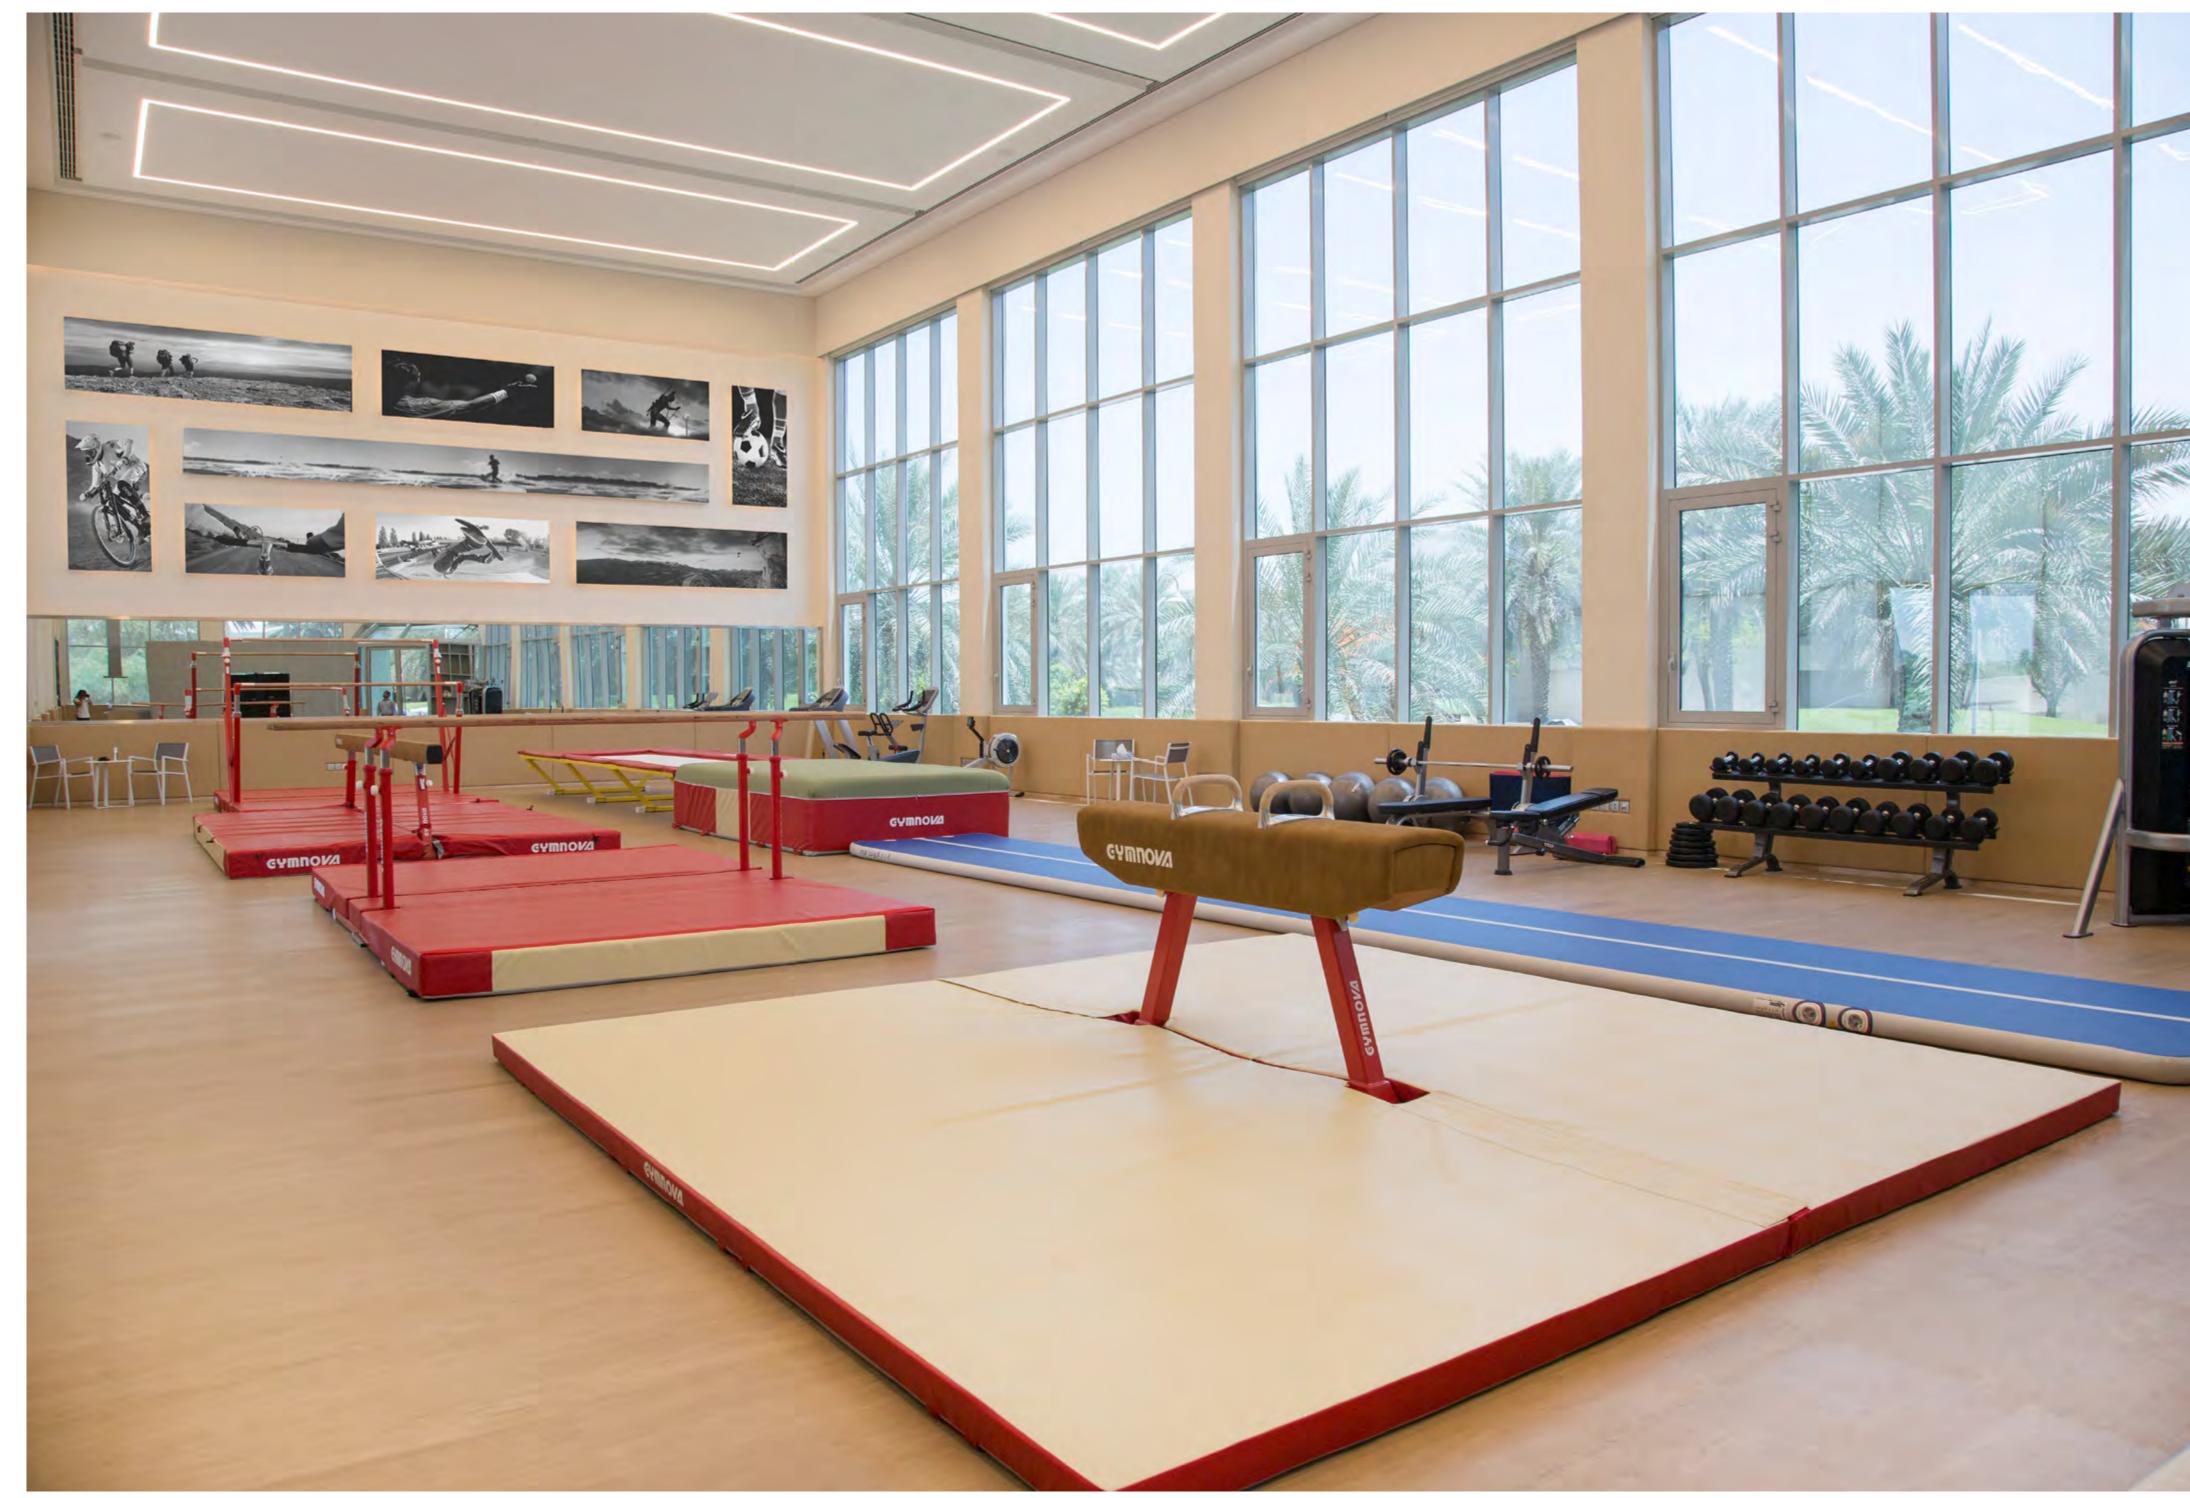

#### GYMNASTIC HALL INCLUDING LOUNGE AREA AND EXTERIOR, NAD AL SHEBA

#### Architectural Design Completed, 2016

Architactu

Architectı 2017