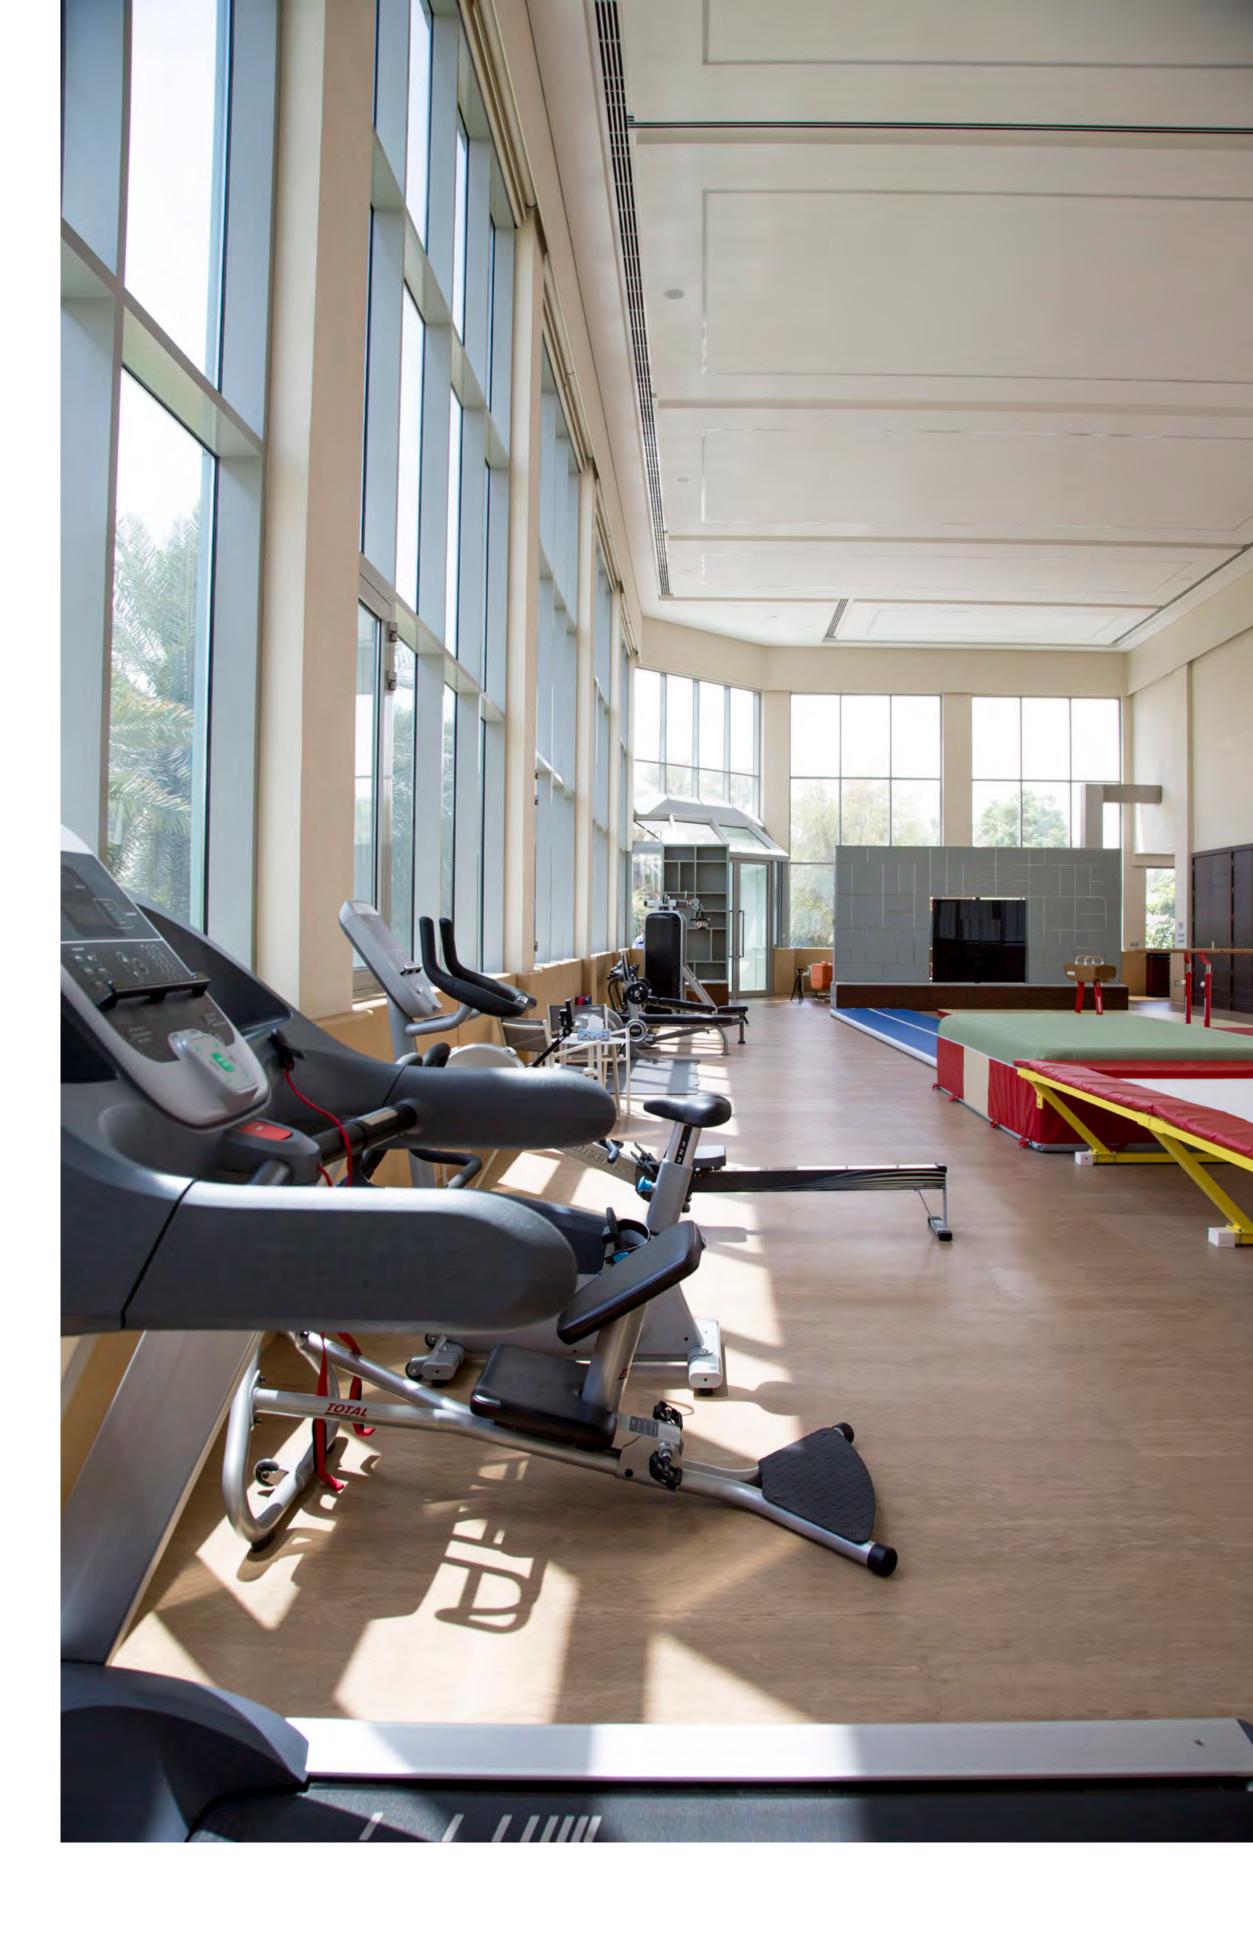

#### GYMNASTIC HALL INCLUDING LOUNGE AREA AND EXTERIOR, NAD AL SHEBA

#### Architectural Design Completed, 2016

Architactu

Architectı 2017